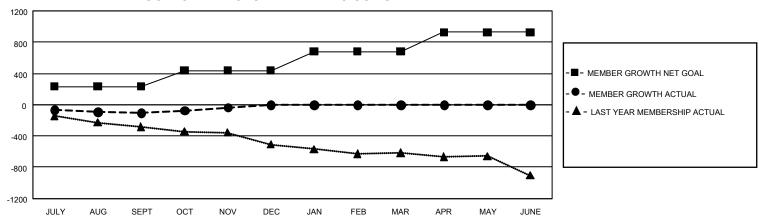

## GMT Constitutional Area 1, Group K

REPORT DOES NOT INCLUDE CLUBS IN UNDISTRICTED AREAS.

| Clubs                 |               |           |               | Members               |                          |                         |                                              |
|-----------------------|---------------|-----------|---------------|-----------------------|--------------------------|-------------------------|----------------------------------------------|
| RESULTS FOR 2021-2022 |               |           |               | RESULTS FOR 2021-2022 |                          |                         |                                              |
| QUARTER               | NEW CLUB GOAL | NEW CLUBS | DROPPED CLUBS | QUARTER ME            | EMBER GROWTH NET<br>GOAL | MEMBER GROWTH<br>ACTUAL | DROPPED MEMBERS ACTUAL (including transfers) |
| JULY/AUG/SEPT         | 12            | 0         | 4             | JULY/AUG/SEPT         | - 233                    | 303                     | 369                                          |
| OCT/NOV/DEC           | 9             | 1         | 0             | OCT/NOV/DEC           | 206                      | 366                     | 276                                          |
| JAN/FEB/MAR           | 18            | 0         | 0             | JAN/FEB/MAR           | 240                      | 0                       | 0                                            |
| APR/MAY/JUNE          | 9             | 0         | 0             | APR/MAY/JUNE          | 247                      | 0                       | 0                                            |

## GOALS AND ACTUAL MEMBERS CUMULATIVE

| DROPPED CLUBS: 4 |     | 224 CLUBS OF 586 ADDED 1<br>OR MORE NEW MEMBERS | GENDER DISTRIBUTION                  |                 |  |
|------------------|-----|-------------------------------------------------|--------------------------------------|-----------------|--|
|                  |     |                                                 | MALE                                 | 10,887 (62.89%) |  |
|                  |     |                                                 | FEMALE                               | 6,422 (37.10%)  |  |
| DROPPED MEMBERS  |     |                                                 | NON BINARY                           | 0 (0.00%)       |  |
| DECEASED         | 102 |                                                 | PREFER NOT TO ANSWER                 | 2 (0.01%)       |  |
| CLUB CANCELLED   | 9   |                                                 | TOTAL FAMILY UNIT MEMBERS 3,40       |                 |  |
| OTHER            | 534 | CLICK HERE FOR                                  |                                      |                 |  |
| TOTAL            | 645 | CUMULATIVE MEMBERSHIP DATA                      | FAMILY MEMBERS PAYING HALF DUES 1,74 |                 |  |