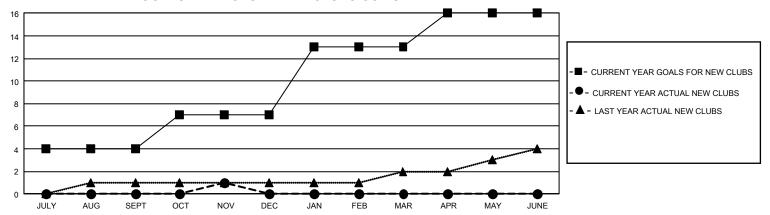

## GMT Constitutional Area 1, Group K

REPORT DOES NOT INCLUDE CLUBS IN UNDISTRICTED AREAS.

| Clubs                 |               |           |               | Members               |                          |                         |                                              |
|-----------------------|---------------|-----------|---------------|-----------------------|--------------------------|-------------------------|----------------------------------------------|
| RESULTS FOR 2021-2022 |               |           |               | RESULTS FOR 2021-2022 |                          |                         |                                              |
| QUARTER               | NEW CLUB GOAL | NEW CLUBS | DROPPED CLUBS | QUARTER ME            | EMBER GROWTH NET<br>GOAL | MEMBER GROWTH<br>ACTUAL | DROPPED MEMBERS ACTUAL (including transfers) |
| JULY/AUG/SEPT         | 12            | 0         | 4             | JULY/AUG/SEPT         | - 233                    | 303                     | 369                                          |
| OCT/NOV/DEC           | 9             | 1         | 0             | OCT/NOV/DEC           | 206                      | 366                     | 276                                          |
| JAN/FEB/MAR           | 18            | 0         | 0             | JAN/FEB/MAR           | 240                      | 0                       | 0                                            |
| APR/MAY/JUNE          | 9             | 0         | 0             | APR/MAY/JUNE          | 247                      | 0                       | 0                                            |

## GOALS AND ACTUAL NEW CLUBS CUMULATIVE